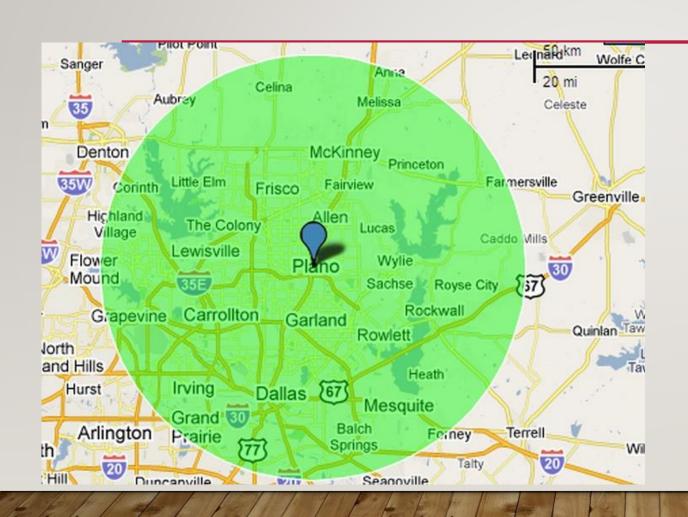

## Where Can They Live?

- A 25 mile radius of the Housing Authority office
- The family selects the unit and signs a standard lease
- Family pays the security deposit and utilities
- Texas landlord/tenant laws apply Landlord does not have to participate in the program