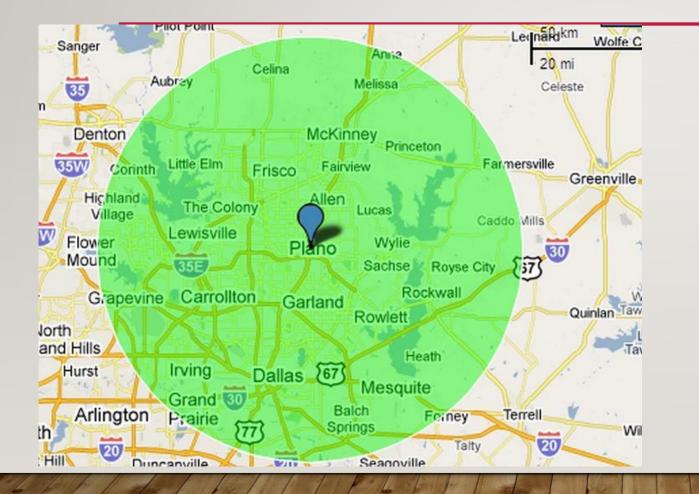

### Where Can They Live ?

- A 25 mile radius of the Housing Authority office
- The family selects the unit and signs a standard lease
- Family pays the security deposit and utilities
- Texas landlord/tenant laws apply. Landlord does not have to participate in the program